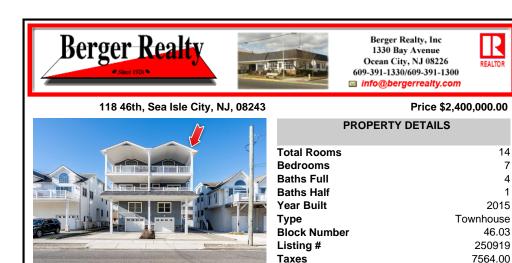

**Berger Realty** Berger Realty, Inc 1330 Bay Avenue Ocean City, NJ 08226 609-391-1330/609-391-1300 info@bergerrealty.com 118 46th, Sea Isle City, NJ, 08243 Price \$2,400,000.00

| PROPERTY DETAILS |           |
|------------------|-----------|
| lotal Rooms      | 14        |
| Bedrooms         | 7         |
| Baths Full       | 4         |
| Baths Half       | 1         |
| /ear Built       | 2015      |
| Гуре             | Townhouse |
| Block Number     | 46.03     |
| _isting #        | 250919    |
| Taxes            | 7564.00   |