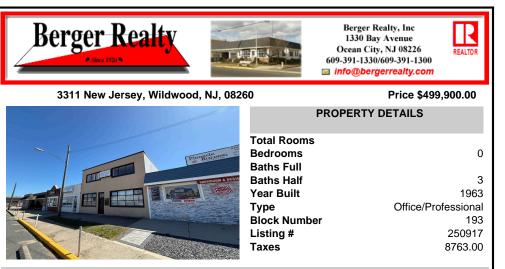

## COMMENTS

Current Commercial Office building that consists of two (2 floors) with Central Air & Heat. Over 2100 sq ft on each floor. First Floor has Entry Foyer/Lobby w/ (4) Private Offices, (1) Large Conference Room, Walk Inn Safe Room,& two (2) half bathrooms. 2nd Floor consists of interior stairs with Foyer/Lobby area w/ (4) Private Offices, Soundproof Room, and Full bath w/showe...

Office/Professional