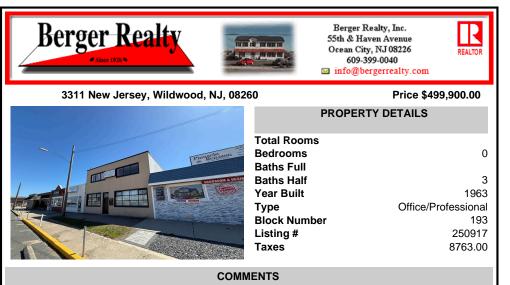

## COMMENTS

Current Commercial Office building that consists of two (2 floors) with Central Air & Heat. Over 2100 sq ft on each floor. First Floor has Entry Foyer/Lobby w/ (4) Private Offices, (1) Large Conference Room, Walk Inn Safe Room,& two (2) half bathrooms. 2nd Floor consists of interior stairs with Foyer/Lobby area w/ (4) Private Offices, Soundproof Room, and Full bath w/showe...