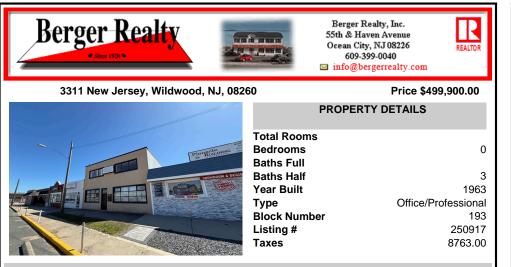

## COMMENTS

Current Commercial Office building that consists of two (2 floors) with Central Air & Heat. Over 2100 sq ft on each floor. First Floor has Entry Foyer/Lobby w/ (4) Private Offices, (1) Large Conference Room, Walk Inn Safe Room,& two (2) half bathrooms. 2nd Floor consists of interior stairs with Foyer/Lobby area w/ (4) Private Offices, Soundproof Room, and Full bath w/showe...