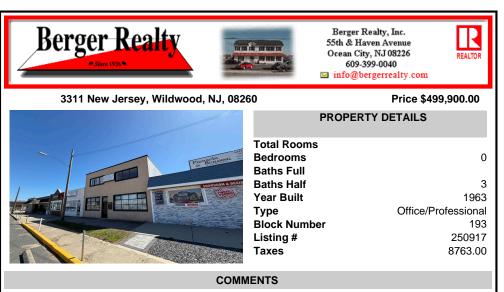

CONTACT

Scan to see Property page.

Current Commercial Office building that consists of two (2 floors) with Central Air & Heat. Over 2100 sq ft on each floor. First Floor has Entry Foyer/Lobby w/ (4) Private Offices, (1) Large Conference Room, Walk Inn Safe Room,& two (2) half bathrooms. 2nd Floor consists of interior stairs with Foyer/Lobby area w/ (4) Private Offices, Soundproof Room, and Full bath w/showe...

| PROPERTY FEATURES                           |                                                     |                                                                   |                                                  |  |
|---------------------------------------------|-----------------------------------------------------|-------------------------------------------------------------------|--------------------------------------------------|--|
| Exterior<br>Block<br>Concrete<br>Wood/Frame | OutsideFeatures<br>Sign<br>Security Light/System    | ParkingGarage<br>11 Or More Spaces<br>Off Street<br>Paved         | OtherRooms<br>Office Space Avail<br>Utility Room |  |
| InteriorFeatures<br>Restroom                | Heating<br>Gas Natural<br>Forced Air<br>Multi-Zoned | Cooling<br>Central Air Conditioning<br>Ceiling Fan<br>Multi-Zoned | HotWater<br>Electric                             |  |
| Water<br>City                               | Sewer<br>City                                       |                                                                   |                                                  |  |