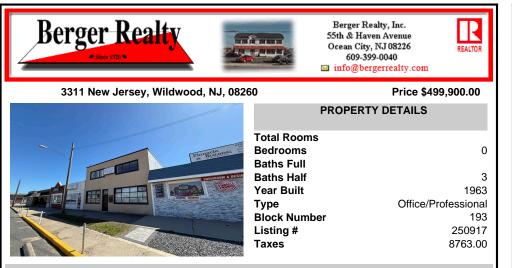

## COMMENTS

Current Commercial Office building that consists of two (2 floors) with Central Air & Heat. Over 2100 sq ft on each floor. First Floor has Entry Foyer/Lobby w/ (4) Private Offices, (1) Large Conference Room, Walk Inn Safe Room,& two (2) half bathrooms. 2nd Floor consists of interior stairs with Foyer/Lobby area w/ (4) Private Offices, Soundproof Room, and Full bath w/showe...

| PROPERTY FEATURES                           |                                                     |                                                                   |                                                  |  |  |
|---------------------------------------------|-----------------------------------------------------|-------------------------------------------------------------------|--------------------------------------------------|--|--|
| Exterior<br>Block<br>Concrete<br>Wood/Frame | OutsideFeatures<br>Sign<br>Security Light/System    | ParkingGarage<br>11 Or More Spaces<br>Off Street<br>Paved         | OtherRooms<br>Office Space Avail<br>Utility Room |  |  |
| InteriorFeatures<br>Restroom                | Heating<br>Gas Natural<br>Forced Air<br>Multi-Zoned | Cooling<br>Central Air Conditioning<br>Ceiling Fan<br>Multi-Zoned | HotWater<br>Electric                             |  |  |
| Water<br>City                               | Sewer<br>City                                       |                                                                   |                                                  |  |  |