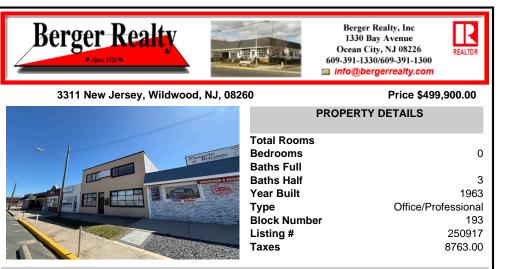

### Price \$499,900.00

Office/Professional

0

3

1963

193

250917

8763.00

|                                                                                                                  | PRO          | PERTY DETAILS |
|------------------------------------------------------------------------------------------------------------------|--------------|---------------|
| and the second | Total Rooms  |               |
| Plantenausa                                                                                                      | Bedrooms     |               |
|                                                                                                                  | Baths Full   |               |
| ENOWROOM & DESIG                                                                                                 | Baths Half   |               |
|                                                                                                                  | Year Built   |               |
|                                                                                                                  | Туре         | Office/F      |
|                                                                                                                  | Block Number |               |
|                                                                                                                  | Listing #    |               |
|                                                                                                                  | Taxes        |               |
|                                                                                                                  |              |               |

# COMMENTS

Current Commercial Office building that consists of two (2 floors) with Central Air & Heat. Over 2100 sq ft on each floor. First Floor has Entry Foyer/Lobby w/ (4) Private Offices, (1) Large Conference Room, Walk Inn Safe Room, & two (2) half bathrooms. 2nd Floor consists of interior stairs with Foyer/Lobby area w/ (4) Private Offices, Soundproof Room, and Full bath w/showe...