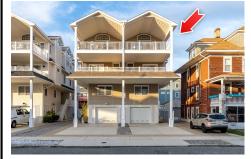

135 47th, Sea Isle City, NJ, 08243

| Price \$2,400,000.00 |           |  |  |
|----------------------|-----------|--|--|
| PROPERTY DETAILS     |           |  |  |
|                      |           |  |  |
| Total Rooms          | 14        |  |  |
| Bedrooms             | 7         |  |  |
| Baths Full           | 4         |  |  |
| Baths Half           | 1         |  |  |
| Year Built           | 2014      |  |  |
| Туре                 | Townhouse |  |  |
| Block Number         | 46.03     |  |  |
| Listing #            | 250912    |  |  |
| Taxes                | 6891.00   |  |  |

## COMMENTS

Spacious 7-Bedroom, 4.5-Bathroom Townhome with Incredible Income Potential! Welcome to this spacious and beautifully designed 7-bedroom, 4.5-bathroom townhome that comfortably sleeps up to 20 guests, a true gem offering approximately 2,850 square feet of spacious living space. Whether you\'re looking for a stunning second home residence or an investment opportunity, this p...