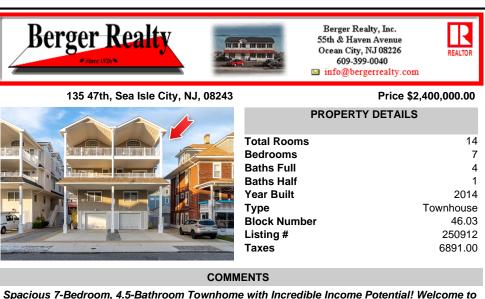

Call: 609-425-7423

Email to: bw@bergerrealty.com

|                  | Price \$2,400,000.00 |  |  |
|------------------|----------------------|--|--|
| PROPERTY DETAILS |                      |  |  |
| Total Rooms      | 14                   |  |  |
| Bedrooms         | 7                    |  |  |
| Baths Full       | 4                    |  |  |
| Baths Half       | 1                    |  |  |
| Year Built       | 2014                 |  |  |
| Туре             | Townhouse            |  |  |
| Block Number     | 46.03                |  |  |
| Listing #        | 250912               |  |  |
| Taxes            | 6891.00              |  |  |

## COMMENTS

Spacious 7-Bedroom, 4.5-Bathroom Townhome with Incredible Income Potential! Welcome to this spacious and beautifully designed 7-bedroom, 4.5-bathroom townhome that comfortably sleeps up to 20 guests, a true gem offering approximately 2,850 square feet of spacious living space. Whether you're looking for a stunning second home residence or an investment opportunity, this p...

Spacious 7-Bedroom, 4.5-Bathroom Townhome with Incredible Income Potential! Welcome to this spacious and beautifully designed 7-bedroom, 4.5-bathroom townhome that comfortably sleeps up to 20 guests, a true gem offering approximately 2,850 square feet of spacious living space. Whether you\'re looking for a stunning second home residence or an investment opportunity, this p...