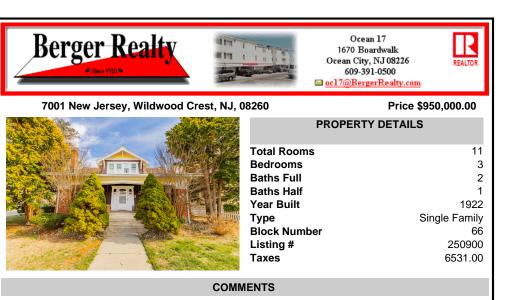

This Craftsman Style single family home is a timeless beauty of artisanal craftsmanship. Situated on a 70 x 100 Corner Lot in Wildwood Crest one block to the Bay Home features unpretentious and warm Craftsman interiors. Offering Main Bedroom Suite on the first floor and two spacious guest bedrooms on the second floor with guest bathroom. First floor has large living room...