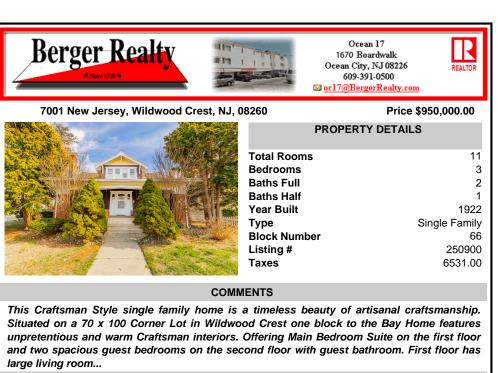

This Craftsman Style single family home is a timeless beauty of artisanal craftsmanship. Situated on a 70 x 100 Corner Lot in Wildwood Crest one block to the Bay Home features unpretentious and warm Craftsman interiors. Offering Main Bedroom Suite on the first floor and two spacious guest bedrooms on the second floor with guest bathroom. First floor has large living room...