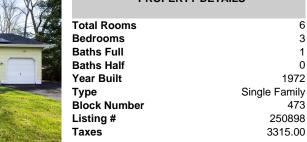

## Price \$419,900.00

|                    | PROPERTY DETAILS |               |
|--------------------|------------------|---------------|
|                    | Total Rooms      | 6             |
|                    | Bedrooms         | 3             |
|                    | Baths Full       | 1             |
|                    | Baths Half       | 0             |
|                    | Year Built       | 1972          |
|                    | Туре             | Single Family |
|                    | Block Number     | 473           |
| ATTENT COMPANY     | Listing #        | 250898        |
| CLARKE STATE STATE | Taxes            | 3315.00       |