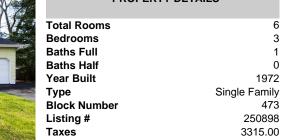

6

3

0

## Price \$419,900.00

6

3

1

0

1972

473

250898

3315.00

Single Family

|                   | PROPERTY DETAILS                       |
|-------------------|----------------------------------------|
| Y MAKEL KALAN     | Total Rooms<br>Bedrooms                |
|                   | Baths Full<br>Baths Half<br>Year Built |
|                   | Type Si<br>Block Number<br>Listing #   |
| The second second | Taxes                                  |