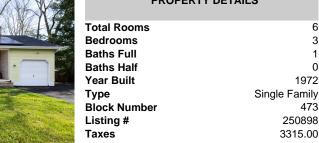

## Price \$419,900.00

6

3

1

0

1972

473

250898

3315.00

Single Family

| VAN VIEW KAN | PROPERTY DETAILS                                                  |
|--------------|-------------------------------------------------------------------|
|              | Total Rooms<br>Bedrooms<br>Baths Full<br>Baths Half<br>Year Built |
|              | Type Si<br>Block Number<br>Listing #<br>Taxes                     |

6

3

1

0

1972

473

250898

3315.00