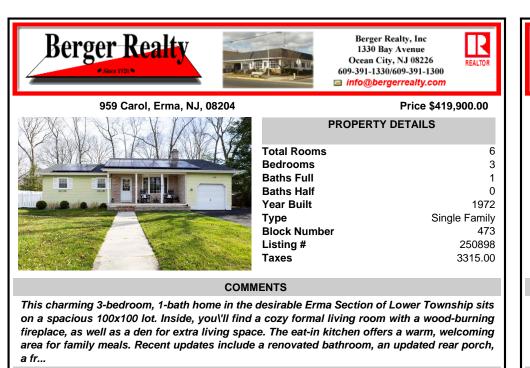

## Price \$419,900.00

REALTO

|                       | PROPERTY DETAILS       |               |
|-----------------------|------------------------|---------------|
|                       | Total Rooms            | 6             |
|                       | Bedrooms<br>Baths Full | 3             |
|                       | Baths Half             | 0             |
|                       | Year Built             | 1972          |
|                       | Туре                   | Single Family |
|                       | Block Number           | 473           |
| MARKEY COMPANY        | Listing #              | 250898        |
| and the second second | Taxes                  | 3315.00       |

## COMMENTS

This charming 3-bedroom, 1-bath home in the desirable Erma Section of Lower Township sits on a spacious 100x100 lot. Inside, you\'ll find a cozy formal living room with a wood-burning fireplace, as well as a den for extra living space. The eat-in kitchen offers a warm, welcoming area for family meals. Recent updates include a renovated bathroom, an updated rear porch, a fr...