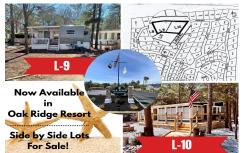

# **COMMENTS**

Unique Opportunity – Two Neighboring Units in Oak Ridge Resort! A rare chance to purchase both Unit L-9 & Unit L-10 together at a discounted price! Whether you\re looking for extra space or a place to enjoy with others, this package deal offers incredible value. What Makes This Package Special? Two Units, One Price—maximize space & value. Side-by-Side Convenience—...

# **PROPERTY FEATURES**

| ParkingGarage<br>2 Car<br>Stone Driveway | OtherRooms Living Room Kitchen Eat In Kitchen Dining Area Florida Room | AppliancesIncluded<br>Oven<br>Refrigerator<br>Smoke/Fire Detector | AlsoIncluded<br>Blinds<br>Furniture |
|------------------------------------------|------------------------------------------------------------------------|-------------------------------------------------------------------|-------------------------------------|
| Heating<br>Gas Propane<br>Forced Air     | Cooling<br>Central Air<br>Ceiling Fan                                  | HotWater<br>Electric                                              | Water<br>Private<br>Well            |