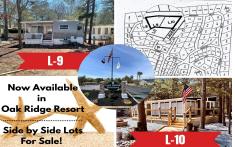

# **COMMENTS**

Unique Opportunity – Two Neighboring Units in Oak Ridge Resort! A rare chance to purchase both Unit L-9 & Unit L-10 together at a discounted price! Whether you\'re looking for extra space or a place to enjoy with others, this package deal offers incredible value. What Makes This Package Special? Two Units, One Price—maximize space & value. Side-by-Side Convenience—...

# **PROPERTY FEATURES**

| ParkingGarage<br>2 Car<br>Stone Driveway | OtherRooms Living Room Kitchen Eat In Kitchen Dining Area Florida Room | AppliancesIncluded<br>Oven<br>Refrigerator<br>Smoke/Fire Detector | AlsoIncluded<br>Blinds<br>Furniture |
|------------------------------------------|------------------------------------------------------------------------|-------------------------------------------------------------------|-------------------------------------|
| Heating<br>Gas Propane<br>Forced Air     | Cooling<br>Central Air<br>Ceiling Fan                                  | HotWater<br>Electric                                              | Water<br>Private<br>Well            |