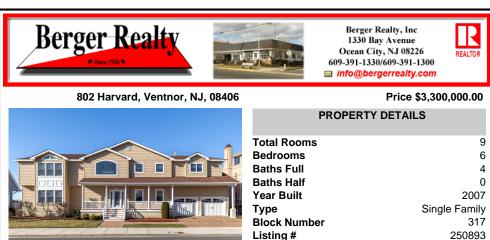

| HotWater<br>Gas- Natural                                                                                              | Water<br>City           |                                                                                          | Heating<br>Gas Natural<br>Forced Air                                                                                                                                       | Cooling<br>Central Air Condition<br>Ceiling Fan<br>Multi Zoned                                                                                                                          | HotWater<br>Gas- Natura                                                                                     |  |

250893

20921.00



## COMMENTS

Taxes

20921.00

Welcome to the Ventnor Bayfront home you've been waiting for! This unique property offers 100 feet of prime bay frontage along the tranquil Intracoastal Waterway. Living at the shore is amazing, but living on the waterfront is truly unmatched. As you step into the first floor, you/'re greeted by a spacious open layout with sweeping water views from every angle. Perfect fo...

| PROPERTY FEATURES                                                                                                                                                          |                                                                                                                                                                                         |