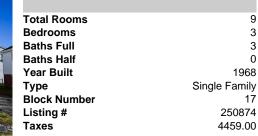

| 9             |
|---------------|
| 3             |
| 3             |
| 0             |
| 1968          |
| Single Family |
| 17            |
| 250874        |
| 4459.00       |
|               |

**PROPERTY DETAILS** 