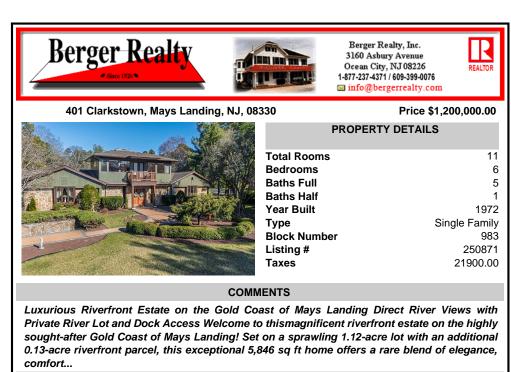

## COMMENTS

Luxurious Riverfront Estate on the Gold Coast of Mays Landing Direct River Views with Private River Lot and Dock Access Welcome to thismagnificent riverfront estate on the highly sought-after Gold Coast of Mays Landing! Set on a sprawling 1.12-acre lot with an additional 0.13-acre riverfront parcel, this exceptional 5,846 sq ft home offers a rare blend of elegance, comfort ...