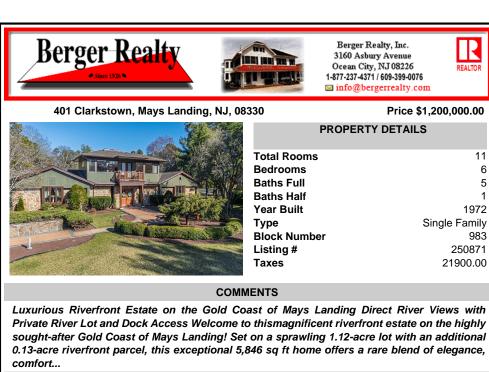

## COMMENTS

Luxurious Riverfront Estate on the Gold Coast of Mays Landing Direct River Views with Private River Lot and Dock Access Welcome to thismagnificent riverfront estate on the highly sought-after Gold Coast of Mays Landing! Set on a sprawling 1.12-acre lot with an additional 0.13-acre riverfront parcel, this exceptional 5,846 sq ft home offers a rare blend of elegance, comfort ...