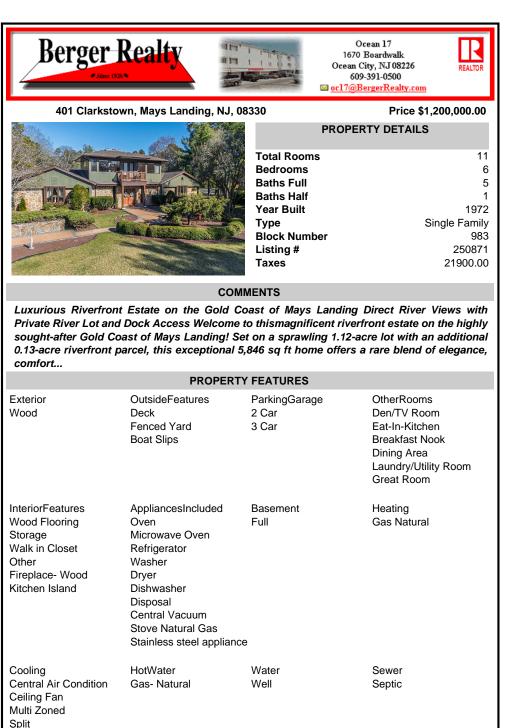

| Berger                                                                                                       | Realty                                                                                                                                                                        | Oct                                                                                                                    | Ocean 17<br>1670 Boardwalk<br>ean City, NJ 08226<br>609-391-0500<br>7@BergerRealty.com                                                                                                                                                                                                                                                                                                                                                                                                                                                                                                                                                                                                                                                                                                                                                                                                                                                                                                                                                                                                                                                                                                                                                                                                                                                                                                                                                                                                                                                                                                                                                                                                                                                                                                                                                                                                                                                                                                                                                                                                                                         | REALTOR                                                              | Berger                                                                                                       | Rea                                                                          |
|--------------------------------------------------------------------------------------------------------------|-------------------------------------------------------------------------------------------------------------------------------------------------------------------------------|------------------------------------------------------------------------------------------------------------------------|--------------------------------------------------------------------------------------------------------------------------------------------------------------------------------------------------------------------------------------------------------------------------------------------------------------------------------------------------------------------------------------------------------------------------------------------------------------------------------------------------------------------------------------------------------------------------------------------------------------------------------------------------------------------------------------------------------------------------------------------------------------------------------------------------------------------------------------------------------------------------------------------------------------------------------------------------------------------------------------------------------------------------------------------------------------------------------------------------------------------------------------------------------------------------------------------------------------------------------------------------------------------------------------------------------------------------------------------------------------------------------------------------------------------------------------------------------------------------------------------------------------------------------------------------------------------------------------------------------------------------------------------------------------------------------------------------------------------------------------------------------------------------------------------------------------------------------------------------------------------------------------------------------------------------------------------------------------------------------------------------------------------------------------------------------------------------------------------------------------------------------|----------------------------------------------------------------------|--------------------------------------------------------------------------------------------------------------|------------------------------------------------------------------------------|
| 401 Clarksto                                                                                                 | own, Mays Landing, NJ, 08                                                                                                                                                     | 3330                                                                                                                   | Price \$1,20                                                                                                                                                                                                                                                                                                                                                                                                                                                                                                                                                                                                                                                                                                                                                                                                                                                                                                                                                                                                                                                                                                                                                                                                                                                                                                                                                                                                                                                                                                                                                                                                                                                                                                                                                                                                                                                                                                                                                                                                                                                                                                                   | 0,000.00                                                             | 401 Clarks                                                                                                   | town, M                                                                      |
|                                                                                                              |                                                                                                                                                                               | PRO<br>Total Rooms<br>Bedrooms<br>Baths Full<br>Baths Half<br>Year Built<br>Type<br>Block Number<br>Listing #<br>Taxes |                                                                                                                                                                                                                                                                                                                                                                                                                                                                                                                                                                                                                                                                                                                                                                                                                                                                                                                                                                                                                                                                                                                                                                                                                                                                                                                                                                                                                                                                                                                                                                                                                                                                                                                                                                                                                                                                                                                                                                                                                                                                                                                                | 11<br>6<br>5<br>1<br>1972<br>gle Family<br>983<br>250871<br>21900.00 |                                                                                                              |                                                                              |
| Private River Lot an<br>sought-after Gold C                                                                  | COMI<br>Int Estate on the Gold Co<br>d Dock Access Welcome<br>oast of Mays Landing! Se<br>parcel, this exceptional 5,                                                         | to thismagnificent ri<br>t on a sprawling 1.1                                                                          | verfront estate on the state on the state on the state on the state of | he highly<br>dditional                                               | Luxurious Riverfro<br>Private River Lot al<br>sought-after Gold<br>0.13-acre riverfrom<br>comfort            | nd Docl<br>Coast o                                                           |
|                                                                                                              | PROPERTY                                                                                                                                                                      | FEATURES                                                                                                               |                                                                                                                                                                                                                                                                                                                                                                                                                                                                                                                                                                                                                                                                                                                                                                                                                                                                                                                                                                                                                                                                                                                                                                                                                                                                                                                                                                                                                                                                                                                                                                                                                                                                                                                                                                                                                                                                                                                                                                                                                                                                                                                                |                                                                      |                                                                                                              |                                                                              |
| Exterior<br>Wood                                                                                             | OutsideFeatures<br>Deck<br>Fenced Yard<br>Boat Slips                                                                                                                          | ParkingGarage<br>2 Car<br>3 Car                                                                                        | OtherRooms<br>Den/TV Room<br>Eat-In-Kitchen<br>Breakfast Nook<br>Dining Area<br>Laundry/Utility<br>Great Room                                                                                                                                                                                                                                                                                                                                                                                                                                                                                                                                                                                                                                                                                                                                                                                                                                                                                                                                                                                                                                                                                                                                                                                                                                                                                                                                                                                                                                                                                                                                                                                                                                                                                                                                                                                                                                                                                                                                                                                                                  |                                                                      | Exterior<br>Wood                                                                                             | Out<br>Dec<br>Fer<br>Boa                                                     |
| InteriorFeatures<br>Wood Flooring<br>Storage<br>Walk in Closet<br>Other<br>Fireplace- Wood<br>Kitchen Island | AppliancesIncluded<br>Oven<br>Microwave Oven<br>Refrigerator<br>Washer<br>Dryer<br>Dishwasher<br>Disposal<br>Central Vacuum<br>Stove Natural Gas<br>Stainless steel appliance | Basement<br>Full                                                                                                       | Heating<br>Gas Natural                                                                                                                                                                                                                                                                                                                                                                                                                                                                                                                                                                                                                                                                                                                                                                                                                                                                                                                                                                                                                                                                                                                                                                                                                                                                                                                                                                                                                                                                                                                                                                                                                                                                                                                                                                                                                                                                                                                                                                                                                                                                                                         |                                                                      | InteriorFeatures<br>Wood Flooring<br>Storage<br>Walk in Closet<br>Other<br>Fireplace- Wood<br>Kitchen Island | App<br>Ove<br>Mic<br>Ref<br>Wa:<br>Dry<br>Disl<br>Disl<br>Cer<br>Sto<br>Stai |
| Cooling<br>Central Air Condition<br>Ceiling Fan<br>Multi Zoned                                               | HotWater<br>Gas- Natural                                                                                                                                                      | Water<br>Well                                                                                                          | Sewer<br>Septic                                                                                                                                                                                                                                                                                                                                                                                                                                                                                                                                                                                                                                                                                                                                                                                                                                                                                                                                                                                                                                                                                                                                                                                                                                                                                                                                                                                                                                                                                                                                                                                                                                                                                                                                                                                                                                                                                                                                                                                                                                                                                                                |                                                                      | Cooling<br>Central Air Condition<br>Ceiling Fan<br>Multi Zoned                                               | Hot<br>Gas                                                                   |