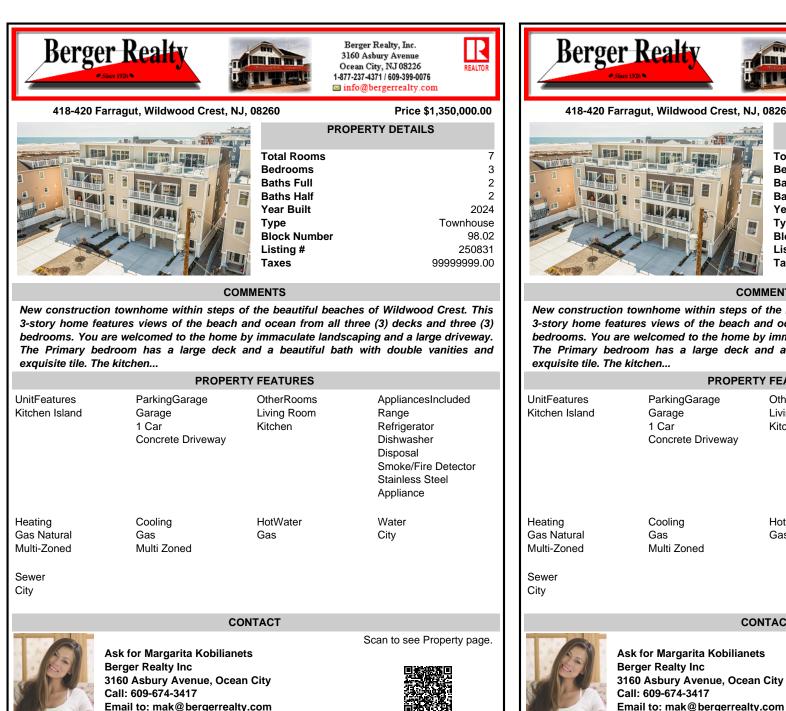

New construction townhome within steps of the beautiful beaches of Wildwood Crest. This 3-story home features views of the beach and ocean from all three (3) decks and three (3) bedrooms. You are welcomed to the home by immaculate landscaping and a large driveway. The Primary bedroom has a large deck and a beautiful bath with double vanities and