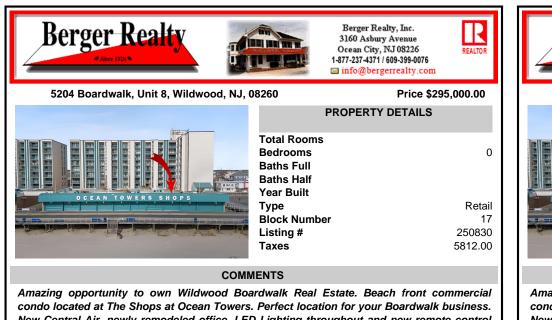

Restrooms

Amazing opportunity to own Wildwood Boardwalk Real Estate. Beach front commercial condo located at The Shops at Ocean Towers. Perfect location for your Boardwalk business. New Central Air, newly remodeled office, LED Lighting throughout and new remote control electric front gate. The Ocean Towers Complex is a well-maintained complex consisting of the North & South Towers w...