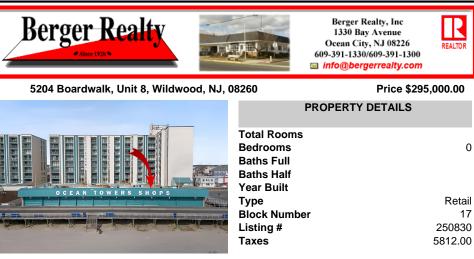

## COMMENTS

Amazing opportunity to own Wildwood Boardwalk Real Estate. Beach front commercial condo located at The Shops at Ocean Towers. Perfect location for your Boardwalk business. New Central Air, newly remodeled office, LED Lighting throughout and new remote control electric front gate. The Ocean Towers Complex is a well-maintained complex consisting of the North & South Towers w...