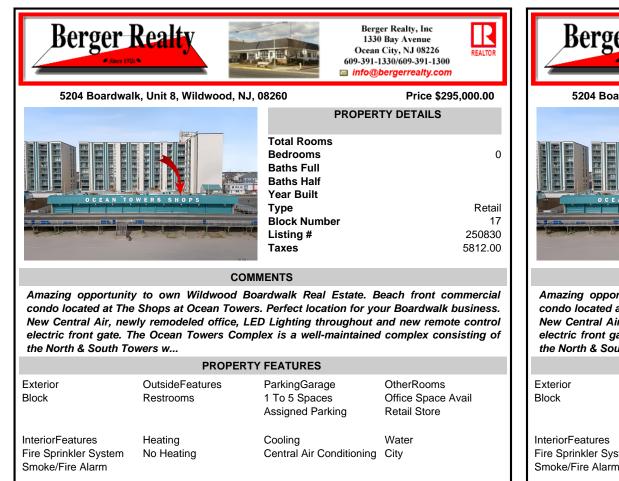

## COMMENTS

Amazing opportunity to own Wildwood Boardwalk Real Estate. Beach front commercial condo located at The Shops at Ocean Towers. Perfect location for your Boardwalk business. New Central Air, newly remodeled office, LED Lighting throughout and new remote control electric front gate. The Ocean Towers Complex is a well-maintained complex consisting of the North & South Towers w...