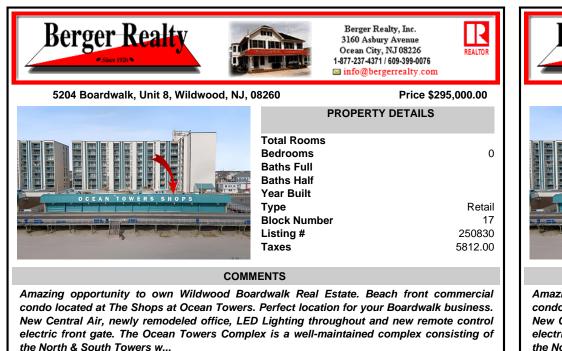

## COMMENTS

Amazing opportunity to own Wildwood Boardwalk Real Estate. Beach front commercial condo located at The Shops at Ocean Towers. Perfect location for your Boardwalk business. New Central Air, newly remodeled office, LED Lighting throughout and new remote control electric front gate. The Ocean Towers Complex is a well-maintained complex consisting of the North & South Towers w...