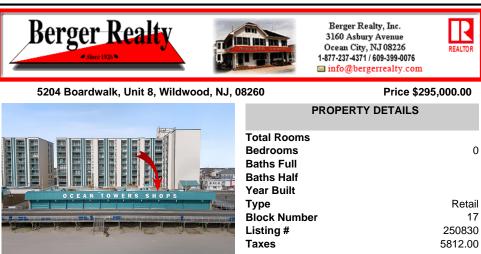

## COMMENTS

Amazing opportunity to own Wildwood Boardwalk Real Estate. Beach front commercial condo located at The Shops at Ocean Towers. Perfect location for your Boardwalk business. New Central Air, newly remodeled office, LED Lighting throughout and new remote control electric front gate. The Ocean Towers Complex is a well-maintained complex consisting of the North & South Towers w...