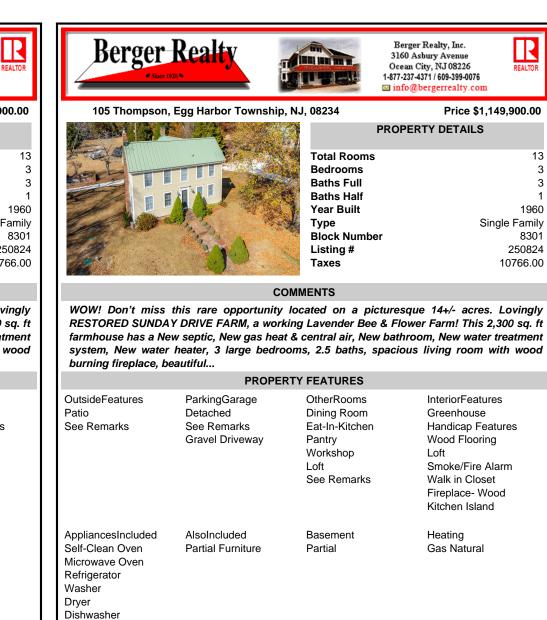

105 Thompson, Egg Harbor Township, N

3160 Asbury Avenue, Ocean City

Call: 215-421-7609

| -         |            |                      |  |  |  |
|-----------|------------|----------------------|--|--|--|
| NJ, 08234 |            | Price \$1,149,900.00 |  |  |  |
| ł         |            | PROPERTY DETAILS     |  |  |  |
|           |            |                      |  |  |  |
|           | Total Room | <b>s</b> 13          |  |  |  |
|           | Bedrooms   | 3                    |  |  |  |
|           | Baths Full | 3                    |  |  |  |
| 100       | Baths Half | 1                    |  |  |  |
|           | Year Built | 1960                 |  |  |  |
|           | Туре       | Single Family        |  |  |  |
| 1.40      | Block Numb | er 8301              |  |  |  |
|           | Listing #  | 250824               |  |  |  |
|           | Taxes      | 10766.00             |  |  |  |

## COMMENTS

WOW! Don't miss this rare opportunity located on a picturesque 14+/- acres. Lovingly RESTORED SUNDAY DRIVE FARM, a working Lavender Bee & Flower Farm! This 2,300 sq. ft farmhouse has a New septic. New gas heat & central air, New bathroom, New water treatment system, New water heater, 3 large bedrooms, 2.5 baths, spacious living room with wood burning fireplace, beautiful...