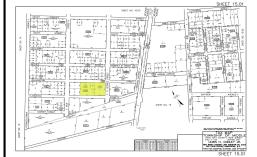

## **COMMENTS**

Prime opportunity to own 2 acres of wooded land in an up and coming residential area of Middle Township. The property consists of 3 separate lots, offering flexibility for development or a private retreat. Nestled in a peaceful, natural setting, yet conveniently located near local amenities, schools, and major routes. Ideal for builders, investors, or those seeking to buil...