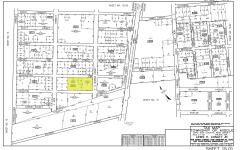

## COMMENTS

Prime opportunity to own 2 acres of wooded land in an up and coming residential area of Middle Township. The property consists of 3 separate lots, offering flexibility for development or a private retreat. Nestled in a peaceful, natural setting, yet conveniently located near local amenities, schools, and major routes. Ideal for builders, investors, or those seeking to buil...