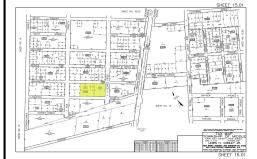

Type Residential Vacant Lot Block Number 968 Listing # 250819 Taxes 384.00

# **COMMENTS**

Prime opportunity to own 2 acres of wooded land in an up and coming residential area of Middle Township. The property consists of 3 separate lots, offering flexibility for development or a private retreat. Nestled in a peaceful, natural setting, yet conveniently located near local amenities, schools, and major routes. Ideal for builders, investors, or those seeking to buil...