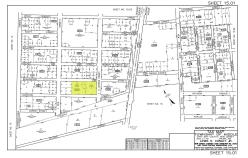

# PROPERTY DETAILS

| Total Rooms |   |
|-------------|---|
| Bedrooms    | 0 |
| Baths Full  | 0 |
| Baths Half  | 0 |
| Year Built  |   |

Type Residential Vacant Lot Block Number 968 Listing # 250819 Taxes 384.00

# COMMENTS

Prime opportunity to own 2 acres of wooded land in an up and coming residential area of Middle Township. The property consists of 3 separate lots, offering flexibility for development or a private retreat. Nestled in a peaceful, natural setting, yet conveniently located near local amenities, schools, and major routes. Ideal for builders, investors, or those seeking to buil...