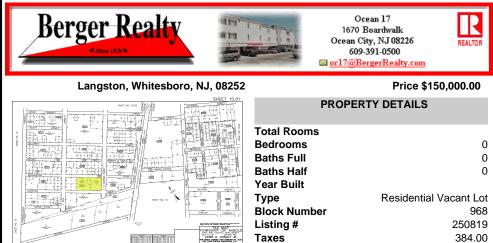

# COMMENTS

Prime opportunity to own 2 acres of wooded land in an up and coming residential area of Middle Township. The property consists of 3 separate lots, offering flexibility for development or a private retreat. Nestled in a peaceful, natural setting, yet conveniently located near local amenities, schools, and major routes. Ideal for builders, investors, or those seeking to buil...

### COMMENTS

Prime opportunity to own 2 acres of wooded land in an up and coming residential area of Middle Township. The property consists of 3 separate lots, offering flexibility for development or a private retreat. Nestled in a peaceful, natural setting, yet conveniently located near local amenities, schools, and major routes. Ideal for builders, investors, or those seeking to buil...