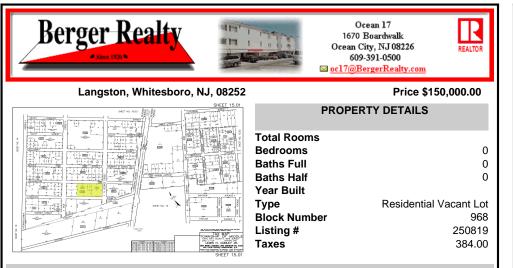

# COMMENTS

Prime opportunity to own 2 acres of wooded land in an up and coming residential area of Middle Township. The property consists of 3 separate lots, offering flexibility for development or a private retreat. Nestled in a peaceful, natural setting, yet conveniently located near local amenities, schools, and major routes. Ideal for builders, investors, or those seeking to buil...

### COMMENTS

Prime opportunity to own 2 acres of wooded land in an up and coming residential area of Middle Township. The property consists of 3 separate lots, offering flexibility for development or a private retreat. Nestled in a peaceful, natural setting, yet conveniently located near local amenities, schools, and major routes. Ideal for builders, investors, or those seeking to buil...