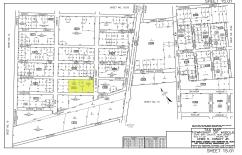

# **COMMENTS**

Prime opportunity to own 2 acres of wooded land in an up and coming residential area of Middle Township. The property consists of 3 separate lots, offering flexibility for development or a private retreat. Nestled in a peaceful, natural setting, yet conveniently located near local amenities, schools, and major routes. Ideal for builders, investors, or those seeking to buil...

# COMMENTS

Prime opportunity to own 2 acres of wooded land in an up and coming residential area of Middle Township. The property consists of 3 separate lots, offering flexibility for development or a private retreat. Nestled in a peaceful, natural setting, yet conveniently located near local amenities, schools, and major routes. Ideal for builders, investors, or those seeking to buil...