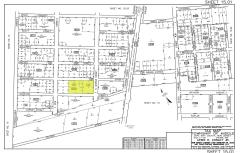

## COMMENTS

Prime opportunity to own 2 acres of wooded land in an up and coming residential area of Middle Township. The property consists of 3 separate lots, offering flexibility for development or a private retreat. Nestled in a peaceful, natural setting, yet conveniently located near local amenities, schools, and major routes. Ideal for builders, investors, or those seeking to buil...

## **PROPERTY FEATURES**