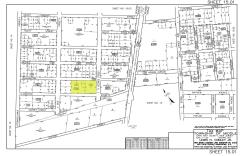

## **COMMENTS**

Prime opportunity to own 2 acres of wooded land in an up and coming residential area of Middle Township. The property consists of 3 separate lots, offering flexibility for development or a private retreat. Nestled in a peaceful, natural setting, yet conveniently located near local amenities, schools, and major routes. Ideal for builders, investors, or those seeking to buil...

## **PROPERTY FEATURES**