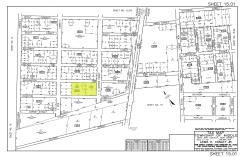

## **COMMENTS**

**Taxes** 

Prime opportunity to own 2 acres of wooded land in an up and coming residential area of Middle Township. The property consists of 3 separate lots, offering flexibility for development or a private retreat. Nestled in a peaceful, natural setting, yet conveniently located near local amenities, schools, and major routes. Ideal for builders, investors, or those seeking to buil...

## COMMENTS

Prime opportunity to own 2 acres of wooded land in an up and coming residential area of Middle Township. The property consists of 3 separate lots, offering flexibility for development or a private retreat. Nestled in a peaceful, natural setting, yet conveniently located near local amenities, schools, and major routes. Ideal for builders, investors, or those seeking to buil...