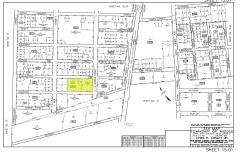

## **COMMENTS**

Listing #

Taxes

Prime opportunity to own 2 acres of wooded land in an up and coming residential area of Middle Township. The property consists of 3 separate lots, offering flexibility for development or a private retreat. Nestled in a peaceful, natural setting, yet conveniently located near local amenities, schools, and major routes. Ideal for builders, investors, or those seeking to buil...

## COMMENTS

Prime opportunity to own 2 acres of wooded land in an up and coming residential area of Middle Township. The property consists of 3 separate lots, offering flexibility for development or a private retreat. Nestled in a peaceful, natural setting, yet conveniently located near local amenities, schools, and major routes. Ideal for builders, investors, or those seeking to buil...