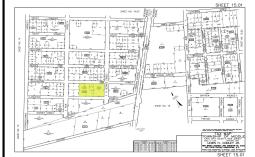

## **COMMENTS**

Listing #

Taxes

Prime opportunity to own 2 acres of wooded land in an up and coming residential area of Middle Township. The property consists of 3 separate lots, offering flexibility for development or a private retreat. Nestled in a peaceful, natural setting, yet conveniently located near local amenities, schools, and major routes. Ideal for builders, investors, or those seeking to buil...

## COMMENTS

Prime opportunity to own 2 acres of wooded land in an up and coming residential area of Middle Township. The property consists of 3 separate lots, offering flexibility for development or a private retreat. Nestled in a peaceful, natural setting, yet conveniently located near local amenities, schools, and major routes. Ideal for builders, investors, or those seeking to buil...