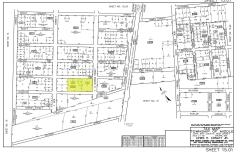

## **COMMENTS**

**Taxes** 

Prime opportunity to own 2 acres of wooded land in an up and coming residential area of Middle Township. The property consists of 3 separate lots, offering flexibility for development or a private retreat. Nestled in a peaceful, natural setting, yet conveniently located near local amenities, schools, and major routes. Ideal for builders, investors, or those seeking to buil...

## COMMENTS

Prime opportunity to own 2 acres of wooded land in an up and coming residential area of Middle Township. The property consists of 3 separate lots, offering flexibility for development or a private retreat. Nestled in a peaceful, natural setting, yet conveniently located near local amenities, schools, and major routes. Ideal for builders, investors, or those seeking to buil...