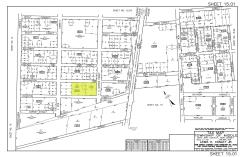

## PROPERTY DETAILS

| Total Rooms |   |
|-------------|---|
| Bedrooms    | 0 |
| Baths Full  | 0 |
| Baths Half  | 0 |
| Year Built  |   |

Type Residential Vacant Lot Block Number 968 Listing # 250819 Taxes 384.00

### COMMENTS

Prime opportunity to own 2 acres of wooded land in an up and coming residential area of Middle Township. The property consists of 3 separate lots, offering flexibility for development or a private retreat. Nestled in a peaceful, natural setting, yet conveniently located near local amenities, schools, and major routes. Ideal for builders, investors, or those seeking to buil...