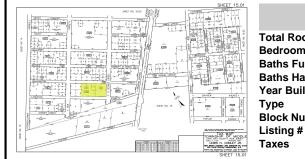

## PROPERTY DETAILS

| Total Rooms  |                        |
|--------------|------------------------|
| Bedrooms     | 0                      |
| Baths Full   | 0                      |
| Baths Half   | 0                      |
| Year Built   |                        |
| Туре         | Residential Vacant Lot |
| Block Number | 968                    |

### **COMMENTS**

Prime opportunity to own 2 acres of wooded land in an up and coming residential area of Middle Township. The property consists of 3 separate lots, offering flexibility for development or a private retreat. Nestled in a peaceful, natural setting, yet conveniently located near local amenities, schools, and major routes. Ideal for builders, investors, or those seeking to buil...

## PROPERTY DETAILS

| Total Rooms |   |
|-------------|---|
| Bedrooms    | 0 |
| Baths Full  | 0 |
| Baths Half  | 0 |
| Year Built  |   |

Type Residential Vacant Lot Block Number 968 Listing # 250819 Taxes 384.00