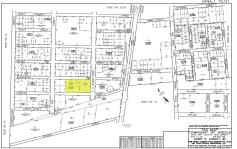

## **COMMENTS**

Listing #

Taxes

Prime opportunity to own 2 acres of wooded land in an up and coming residential area of Middle Township. The property consists of 3 separate lots, offering flexibility for development or a private retreat. Nestled in a peaceful, natural setting, yet conveniently located near local amenities, schools, and major routes. Ideal for builders, investors, or those seeking to buil...

## PROPERTY DETAILS

| Total Rooms |   |
|-------------|---|
| Bedrooms    | 0 |
| Baths Full  | 0 |
| Baths Half  | 0 |
| Year Built  |   |

Type Residential Vacant Lot Block Number 968 Listing # 250819 Taxes 384.00