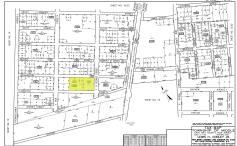

## **COMMENTS**

Listing #

Taxes

Prime opportunity to own 2 acres of wooded land in an up and coming residential area of Middle Township. The property consists of 3 separate lots, offering flexibility for development or a private retreat. Nestled in a peaceful, natural setting, yet conveniently located near local amenities, schools, and major routes. Ideal for builders, investors, or those seeking to buil...

## PROPERTY DETAILS

| Total Rooms |   |
|-------------|---|
| Bedrooms    | 0 |
| Baths Full  | 0 |
| Baths Half  | 0 |
| Year Built  |   |

Type Residential Vacant Lot Block Number 968 Listing # 250819 Taxes 384.00