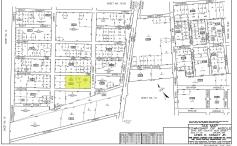

# **COMMENTS**

Prime opportunity to own 2 acres of wooded land in an up and coming residential area of Middle Township. The property consists of 3 separate lots, offering flexibility for development or a private retreat. Nestled in a peaceful, natural setting, yet conveniently located near local amenities, schools, and major routes. Ideal for builders, investors, or those seeking to buil...

# COMMENTS

Prime opportunity to own 2 acres of wooded land in an up and coming residential area of Middle Township. The property consists of 3 separate lots, offering flexibility for development or a private retreat. Nestled in a peaceful, natural setting, yet conveniently located near local amenities, schools, and major routes. Ideal for builders, investors, or those seeking to buil...