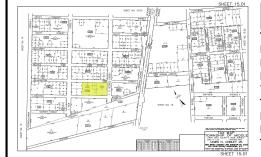

## **COMMENTS**

Prime opportunity to own 2 acres of wooded land in an up and coming residential area of Middle Township. The property consists of 3 separate lots, offering flexibility for development or a private retreat. Nestled in a peaceful, natural setting, yet conveniently located near local amenities, schools, and major routes. Ideal for builders, investors, or those seeking to buil...