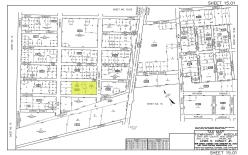

## COMMENTS

Prime opportunity to own 2 acres of wooded land in an up and coming residential area of Middle Township. The property consists of 3 separate lots, offering flexibility for development or a private retreat. Nestled in a peaceful, natural setting, yet conveniently located near local amenities, schools, and major routes. Ideal for builders, investors, or those seeking to buil...