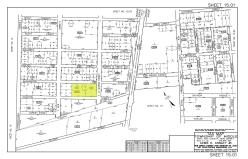

### COMMENTS

Prime opportunity to own 2 acres of wooded land in an up and coming residential area of Middle Township. The property consists of 3 separate lots, offering flexibility for development or a private retreat. Nestled in a peaceful, natural setting, yet conveniently located near local amenities, schools, and major routes. Ideal for builders, investors, or those seeking to buil...