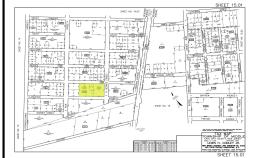

### **COMMENTS**

Listing #

Taxes

Prime opportunity to own 2 acres of wooded land in an up and coming residential area of Middle Township. The property consists of 3 separate lots, offering flexibility for development or a private retreat. Nestled in a peaceful, natural setting, yet conveniently located near local amenities, schools, and major routes. Ideal for builders, investors, or those seeking to buil...