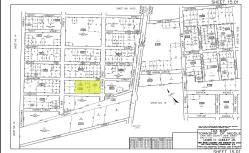

# PROPERTY DETAILS

| Total Rooms  |                        |
|--------------|------------------------|
| Bedrooms     | 0                      |
| Baths Full   | 0                      |
| Baths Half   | 0                      |
| Year Built   |                        |
| Туре         | Residential Vacant Lot |
| Block Number | 968                    |
| Listina #    | 250819                 |

#### **COMMENTS**

Taxes

Prime opportunity to own 2 acres of wooded land in an up and coming residential area of Middle Township. The property consists of 3 separate lots, offering flexibility for development or a private retreat. Nestled in a peaceful, natural setting, yet conveniently located near local amenities, schools, and major routes. Ideal for builders, investors, or those seeking to buil...