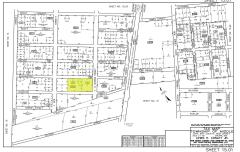

## PROPERTY DETAILS

| Total Rooms |   |
|-------------|---|
| Bedrooms    | 0 |
| Baths Full  | 0 |
| Baths Half  | 0 |
| Year Ruilt  |   |

Type Residential Vacant Lot Block Number 968 Listing # 250819 Taxes 384.00

#### COMMENTS

Prime opportunity to own 2 acres of wooded land in an up and coming residential area of Middle Township. The property consists of 3 separate lots, offering flexibility for development or a private retreat. Nestled in a peaceful, natural setting, yet conveniently located near local amenities, schools, and major routes. Ideal for builders, investors, or those seeking to buil...