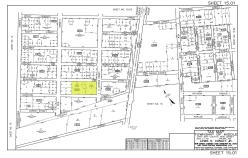

## **COMMENTS**

Listing #

**Taxes** 

Prime opportunity to own 2 acres of wooded land in an up and coming residential area of Middle Township. The property consists of 3 separate lots, offering flexibility for development or a private retreat. Nestled in a peaceful, natural setting, yet conveniently located near local amenities, schools, and major routes. Ideal for builders, investors, or those seeking to buil...

### COMMENTS

Prime opportunity to own 2 acres of wooded land in an up and coming residential area of Middle Township. The property consists of 3 separate lots, offering flexibility for development or a private retreat. Nestled in a peaceful, natural setting, yet conveniently located near local amenities, schools, and major routes. Ideal for builders, investors, or those seeking to buil...