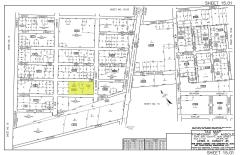

# **COMMENTS**

Prime opportunity to own 2 acres of wooded land in an up and coming residential area of Middle Township. The property consists of 3 separate lots, offering flexibility for development or a private retreat. Nestled in a peaceful, natural setting, yet conveniently located near local amenities, schools, and major routes. Ideal for builders, investors, or those seeking to buil...

# COMMENTS

Prime opportunity to own 2 acres of wooded land in an up and coming residential area of Middle Township. The property consists of 3 separate lots, offering flexibility for development or a private retreat. Nestled in a peaceful, natural setting, yet conveniently located near local amenities, schools, and major routes. Ideal for builders, investors, or those seeking to buil...