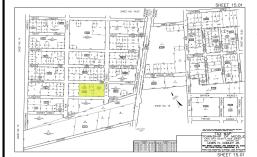

# **COMMENTS**

Prime opportunity to own 2 acres of wooded land in an up and coming residential area of Middle Township. The property consists of 3 separate lots, offering flexibility for development or a private retreat. Nestled in a peaceful, natural setting, yet conveniently located near local amenities, schools, and major routes. Ideal for builders, investors, or those seeking to buil...

# COMMENTS

Prime opportunity to own 2 acres of wooded land in an up and coming residential area of Middle Township. The property consists of 3 separate lots, offering flexibility for development or a private retreat. Nestled in a peaceful, natural setting, yet conveniently located near local amenities, schools, and major routes. Ideal for builders, investors, or those seeking to buil...