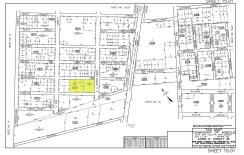

## COMMENTS

Prime opportunity to own 2 acres of wooded land in an up and coming residential area of Middle Township. The property consists of 3 separate lots, offering flexibility for development or a private retreat. Nestled in a peaceful, natural setting, yet conveniently located near local amenities, schools, and major routes. Ideal for builders, investors, or those seeking to buil...