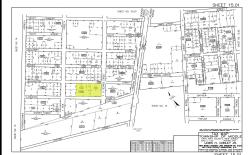

## **COMMENTS**

Taxes

Prime opportunity to own 2 acres of wooded land in an up and coming residential area of Middle Township. The property consists of 3 separate lots, offering flexibility for development or a private retreat. Nestled in a peaceful, natural setting, yet conveniently located near local amenities, schools, and major routes. Ideal for builders, investors, or those seeking to buil...