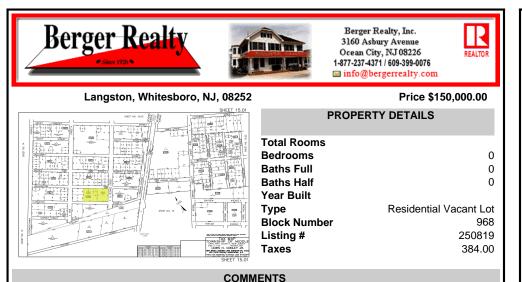

|             | Total Rooms  |                        |
|-------------|--------------|------------------------|
|             | Bedrooms     | 0                      |
|             | Baths Full   | 0                      |
|             | Baths Half   | 0                      |
|             | Year Built   |                        |
|             | Туре         | Residential Vacant Lot |
|             | Block Number | 968                    |
|             | Listing #    | 250819                 |
|             | Taxes        | 384.00                 |
| SHEET 15.01 |              |                        |