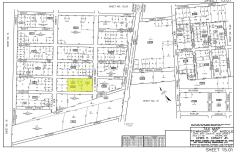

## **COMMENTS**

Listing #

Taxes

Prime opportunity to own 2 acres of wooded land in an up and coming residential area of Middle Township. The property consists of 3 separate lots, offering flexibility for development or a private retreat. Nestled in a peaceful, natural setting, yet conveniently located near local amenities, schools, and major routes. Ideal for builders, investors, or those seeking to buil...

## COMMENTS

Prime opportunity to own 2 acres of wooded land in an up and coming residential area of Middle Township. The property consists of 3 separate lots, offering flexibility for development or a private retreat. Nestled in a peaceful, natural setting, yet conveniently located near local amenities, schools, and major routes. Ideal for builders, investors, or those seeking to buil...