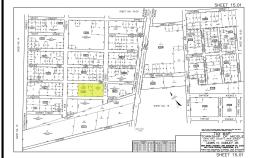

## **COMMENTS**

Listing #

Taxes

Prime opportunity to own 2 acres of wooded land in an up and coming residential area of Middle Township. The property consists of 3 separate lots, offering flexibility for development or a private retreat. Nestled in a peaceful, natural setting, yet conveniently located near local amenities, schools, and major routes. Ideal for builders, investors, or those seeking to buil...

## COMMENTS

Prime opportunity to own 2 acres of wooded land in an up and coming residential area of Middle Township. The property consists of 3 separate lots, offering flexibility for development or a private retreat. Nestled in a peaceful, natural setting, yet conveniently located near local amenities, schools, and major routes. Ideal for builders, investors, or those seeking to buil...