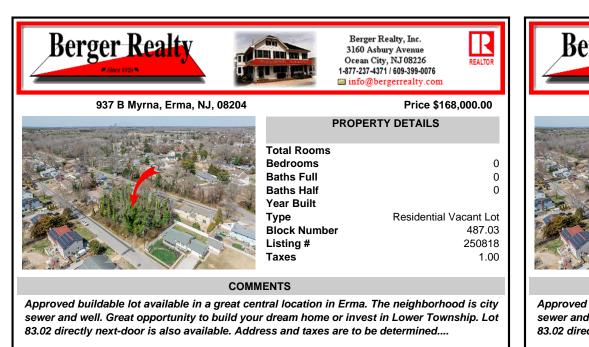

#### CONTACT

Scan to see Property page.

Ask for Thomas Byrne Berger Realty Inc 3160 Asbury Avenue, Ocean City Call: 215-327-9152 Email to: tfb@bergerrealty.com

| A STATE OF A | Baths Half   | 0                      |
|-----------------------------------------------------------------------------------------------------------------|--------------|------------------------|
|                                                                                                                 | Year Built   |                        |
| The second s  | Туре         | Residential Vacant Lot |
|                                                                                                                 | Block Number | 487.03                 |
|                                                                                                                 | Listing #    | 250818                 |
|                                                                                                                 | Taxes        | 1.00                   |
|                                                                                                                 |              |                        |

### COMMENTS

Approved buildable lot available in a great central location in Erma. The neighborhood is city sewer and well. Great opportunity to build your dream home or invest in Lower Township. Lot 83.02 directly next-door is also available. Address and taxes are to be determined....