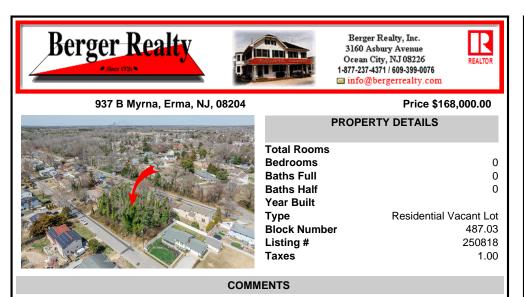

#### COMMENTS

Approved buildable lot available in a great central location in Erma. The neighborhood is city sewer and well. Great opportunity to build your dream home or invest in Lower Township. Lot 83.02 directly next-door is also available. Address and taxes are to be determined....