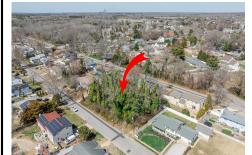

Price \$168,000.00

937 B Myrna, Erma, NJ, 08204

## COMMENTS

Approved buildable lot available in a great central location in Erma. The neighborhood is city sewer and well. Great opportunity to build your dream home or invest in Lower Township. Lot 83.02 directly next-door is also available. Address and taxes are to be determined....