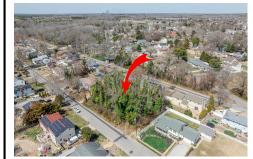

### 937 B Myrna, Erma, NJ, 08204

## **COMMENTS**

Taxes

Approved buildable lot available in a great central location in Erma. The neighborhood is city sewer and well. Great opportunity to build your dream home or invest in Lower Township. Lot 83.02 directly next-door is also available. Address and taxes are to be determined....