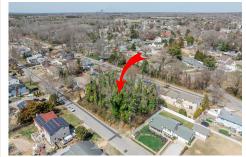

Price \$168,000.00

937 B Myrna, Erma, NJ, 08204

# COMMENTS

Approved buildable lot available in a great central location in Erma. The neighborhood is city sewer and well. Great opportunity to build your dream home or invest in Lower Township. Lot 83.02 directly next-door is also available. Address and taxes are to be determined....