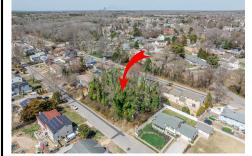

Price \$168,000.00

937 B Myrna, Erma, NJ, 08204

# COMMENTS

Approved buildable lot available in a great central location in Erma. The neighborhood is city sewer and well. Great opportunity to build your dream home or invest in Lower Township. Lot 83.02 directly next-door is also available. Address and taxes are to be determined....