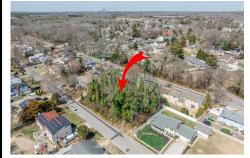

# COMMENTS

Approved buildable lot available in a great central location in Erma. The neighborhood is city sewer and well. Great opportunity to build your dream home or invest in Lower Township. Lot 83.02 directly next-door is also available. Address and taxes are to be determined....