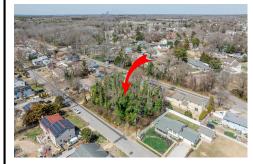

# **COMMENTS**

Approved buildable lot available in a great central location in Erma. The neighborhood is city sewer and well. Great opportunity to build your dream home or invest in Lower Township. Lot 83.02 directly next-door is also available. Address and taxes are to be determined....