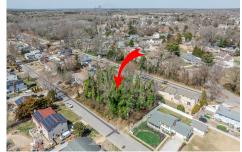

## COMMENTS

Approved buildable lot available in a great central location in Erma. The neighborhood is city sewer and well. Great opportunity to build your dream home or invest in Lower Township. Lot 83.02 directly next-door is also available. Address and taxes are to be determined....